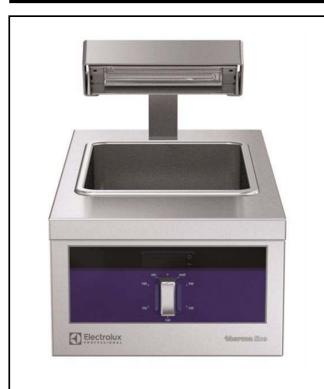

Modular Cooking Range Line thermaline 80 - Electric Chip Scuttle Top, 1/1 GN, 1 Side

588094 (MAYAAADOBO) Electric Chip Scuttle, one-side operated, 1/1 GN

| ITEM #       |  |
|--------------|--|
| MODEL #      |  |
| NAME #       |  |
| <u>SIS</u> # |  |
| AIA #        |  |

#### Main Features

- All major components may be easily accessed from the front.
- THERMODUL connection system creates a seamless work top when units are connected to each other thus avoiding soil penetrating vital components and facilitating the removal of units in case of replacement or service.
- Metal knobs with embedded hygienic silicon "soft" grip for easier handling and cleaning. The special design of the controls prevent infiltration of liquids or soil into vital components.
- IPX5 water resistance certification.
- Easy-to-use control panel.
- The appliance is used to keep servings warm until ready to be served to customer.
- Unit supplied with a perforated GN 1/1 false bottom specially shaped for easier food collection.
- Unit to have infrared heating elements positioned on the back of the unit to increase holding time.
- Well able to contain 1/1 GN container with a maximum height of 150 mm.
- Typically used in combination with a fryer to allow fried portions to drip excess oil into the well basin.
- Large visible digital display manufactured in tempered glass to resist heat and chemicals, showing temperatures or power settings. The display also shows on/off status of the appliance and on/off status of the heating elements.

### Construction

- 2 mm top in 1.4301 (AISI 304).
- Unit constructed according to DIN 18860\_2 with 20 mm drop nose top and 70 mm recessed plinth.
- Flat surface construction with minimal hidden areas to easily clean all surfaces
- Internal frame for heavy duty sturdiness in 1.4301 (AISI 304).