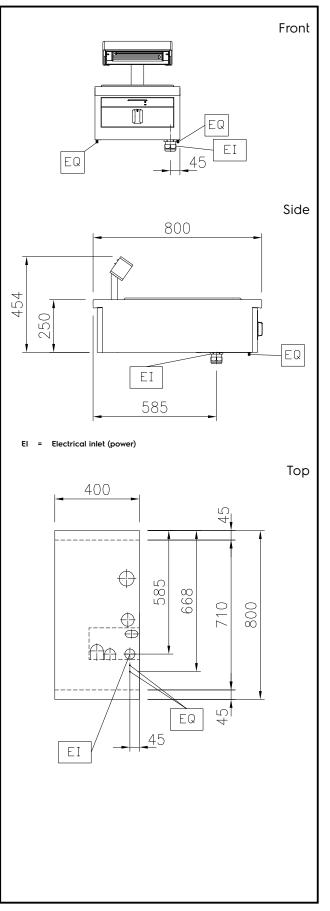

## Modular Cooking Range Line thermaline 80 - Electric Chip Scuttle Top, 1/1 GN, 1 Side

| Electric                                               |                              |
|--------------------------------------------------------|------------------------------|
| Supply voltage:<br>588094 (MAYAAADOBO)<br>Total Watts: | 230 V/1N ph/50/60 Hz<br>1 kW |
| Key Information:                                       |                              |
| Usable well dimensions<br>(width):                     | 306 mm                       |
| Usable well dimensions<br>(height):                    | 156 mm                       |
| Usable well dimensions<br>(depth):                     | 510 mm                       |
| External dimensions, Width:                            | 400 mm                       |
| External dimensions, Depth:                            | 800 mm                       |
| External dimensions, Height:                           | 250 mm                       |
| Net weight:                                            | 14 kg                        |
| Sustainability                                         |                              |
| Current consumption:                                   | 4.3 Amps                     |